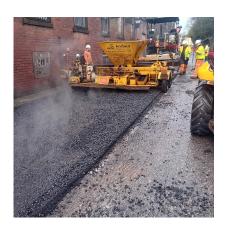

Bamford Road Resurfacing

# **Description**

BDB Project Case Study



Highways

# **Rochdale Council**

**SERVICES** 

Road Resurfacing Drainage

**LOCATION** 

Rochdale

**CONTRACT DURATION** 

6 weeks

# DOWNLOAD THIS PROJECT CASE STUDY Bamford P

**Project Summary** 

N/A

**SCOPE OF WORK** 

N/A

THE CHALLENGES

N/A

DOWNLOAD THIS PROJECT CASE STUDY

**PROJECT GALLERY** 











### supply chain partners











## **NEED OUR HELP WITH YOUR PROJECT?**

From early contractor involvement to completion on site we will work alongside our customers collaboratively, openly and transparently. We provide an approachable and personal service at all levels. We aim to be the partner of choice for both clients and our supply chain.

+44 (0) 161 797 4444

info@bdbspecialprojects.co.uk

Dat