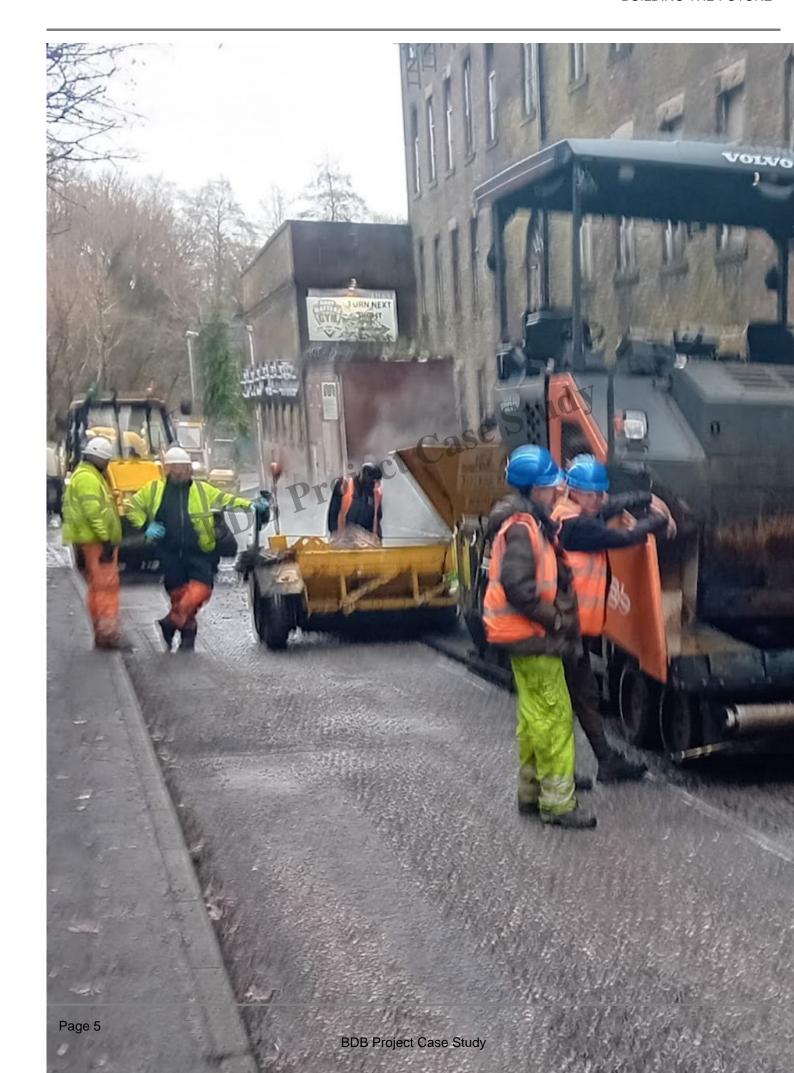

Bamford Road Resurfacing

# **Description**

BDB Project Case Study



Highways

# **Rochdale Council**

**SERVICES** 

Road Resurfacing Drainage

**LOCATION** 

Rochdale

**CONTRACT DURATION** 

6 weeks

# DOWNLOAD THIS PROJECT CASE STUDY Bamford P

**Project Summary** 

N/A

**SCOPE OF WORK** 

N/A

THE CHALLENGES

N/A

DOWNLOAD THIS PROJECT CASE STUDY

**PROJECT GALLERY** 











### supply chain partners











## **NEED OUR HELP WITH YOUR PROJECT?**

From early contractor involvement to completion on site we will work alongside our customers collaboratively, openly and transparently. We provide an approachable and personal service at all levels. We aim to be the partner of choice for both clients and our supply chain.

+44 (0) 161 797 4444

info@bdbspecialprojects.co.uk

Date Created 2024/08/19 Author seeksocial