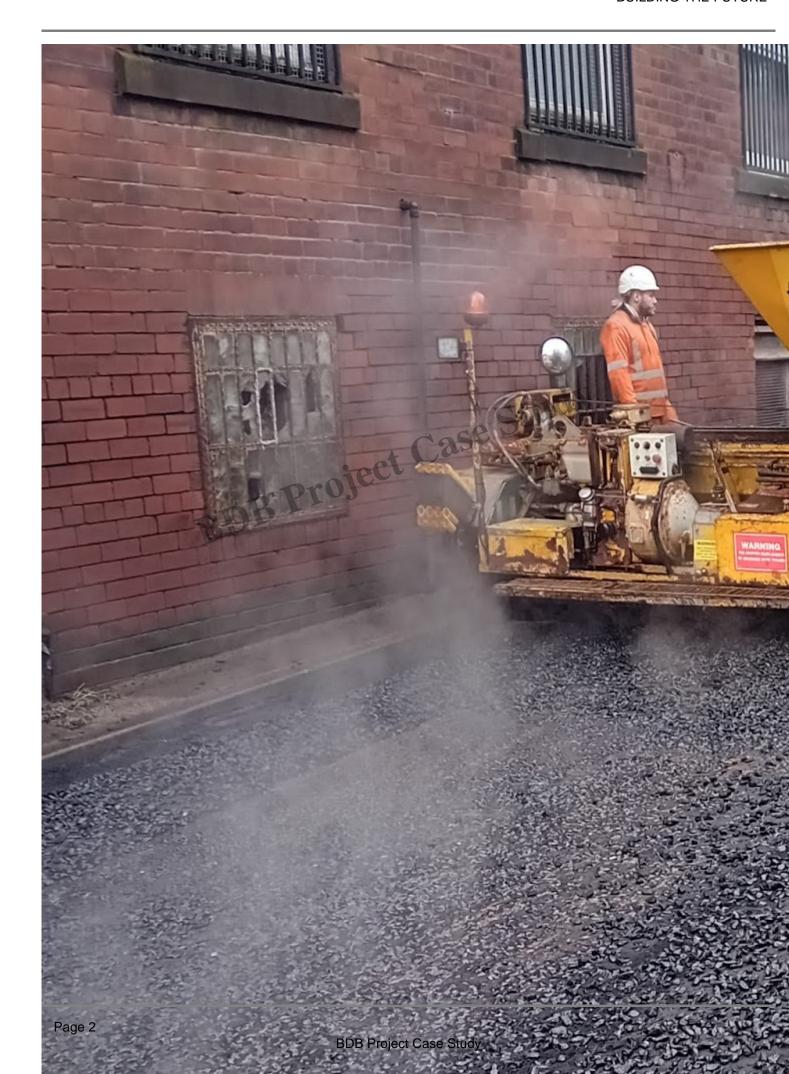

Bamford Road Resurfacing

# **Description**

BDB Project Case Study



Highways

# **Rochdale Council**

**SERVICES** 

Road Resurfacing Drainage

**LOCATION** 

Rochdale

**CONTRACT DURATION** 

6 weeks

# DOWNLOAD THIS PROJECT CASE STUDY Bamford P

**Project Summary** 

N/A

**SCOPE OF WORK** 

N/A

THE CHALLENGES

N/A

DOWNLOAD THIS PROJECT CASE STUDY

**PROJECT GALLERY** 











### supply chain partners











## **NEED OUR HELP WITH YOUR PROJECT?**

From early contractor involvement to completion on site we will work alongside our customers collaboratively, openly and transparently. We provide an approachable and personal service at all levels. We aim to be the partner of choice for both clients and our supply chain.

+44 (0) 161 797 4444

info@bdbspecialprojects.co.uk

Date Created 2024/08/19 Author seeksocial