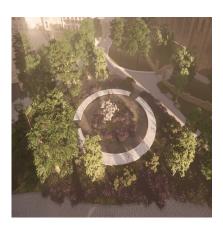

## **Project Summary**

The Glade of Light is the memorial garden for the victims of the Manchester Arena bombing. BDB undertook the groundworks on the scheme including site clearance, drainage, ductwork, hard & soft landscaping and costruction of reinforced concrete structures.

## **PROJECT GALLERY**