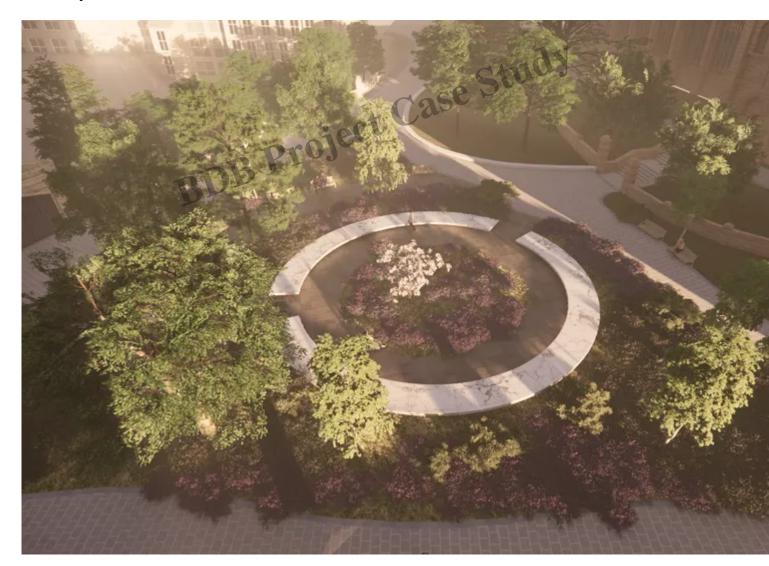

## **Project Summary**

The Glade of Light is the memorial garden for the victims of the Manchester Arena bombing. BDB undertook the groundworks on the scheme including site clearance, drainage, ductwork, hard & soft landscaping and costruction of reinforced concrete structures.

## **PROJECT GALLERY**