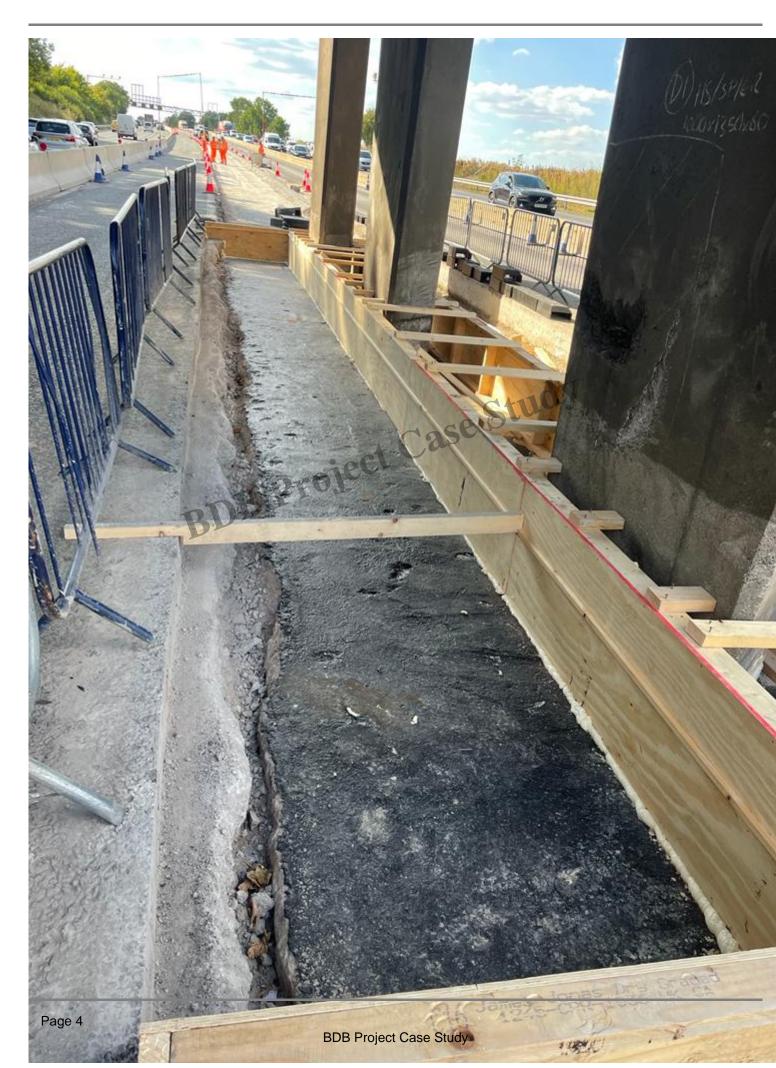

### Project Summary

t Case Study BDB Special Projects was contracted by Balfour Beatty Mott MacDonald to deliver complex civil engineering works within the central reserve of the M56 Motorway.

The project involved constructing reinforced concrete bases to support the long-term propping of the Expressway Bridge between junctions 11 and 12. Additional scope included installing new drainage infrastructure, including pipes, manholes, and gullies.