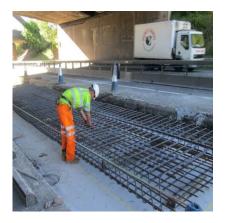

### Project Summary

t Case Study BDB Special Projects was contracted by Balfour Beatty Mott MacDonald to deliver complex civil engineering works within the central reserve of the M56 Motorway.

The project involved constructing reinforced concrete bases to support the long-term propping of the Expressway Bridge between junctions 11 and 12. Additional scope included installing new drainage infrastructure, including pipes, manholes, and gullies.