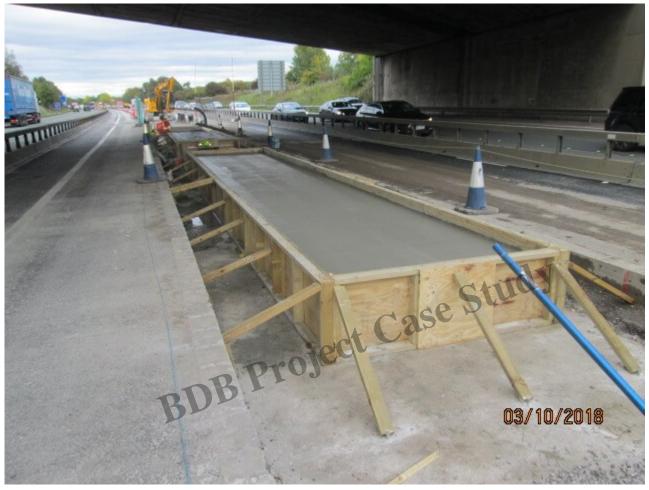

### Project Summary

t Case Study BDB Special Projects was contracted by Balfour Beatty Mott MacDonald to deliver complex civil engineering works within the central reserve of the M56 Motorway.

The project involved constructing reinforced concrete bases to support the long-term propping of the Expressway Bridge between junctions 11 and 12. Additional scope included installing new drainage infrastructure, including pipes, manholes, and gullies.