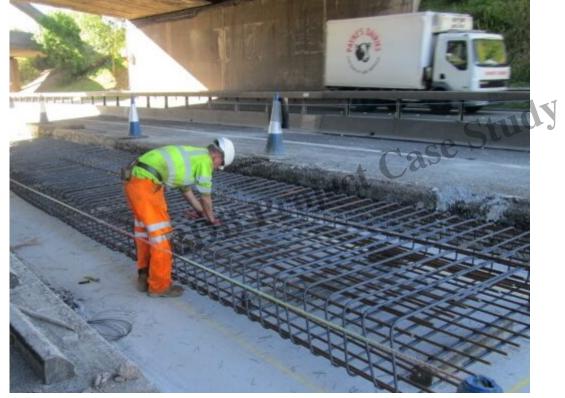

### Project Summary

t Case Study BDB Special Projects was contracted by Balfour Beatty Mott MacDonald to deliver complex civil engineering works within the central reserve of the M56 Motorway.

The project involved constructing reinforced concrete bases to support the long-term propping of the Expressway Bridge between junctions 11 and 12. Additional scope included installing new drainage infrastructure, including pipes, manholes, and gullies.