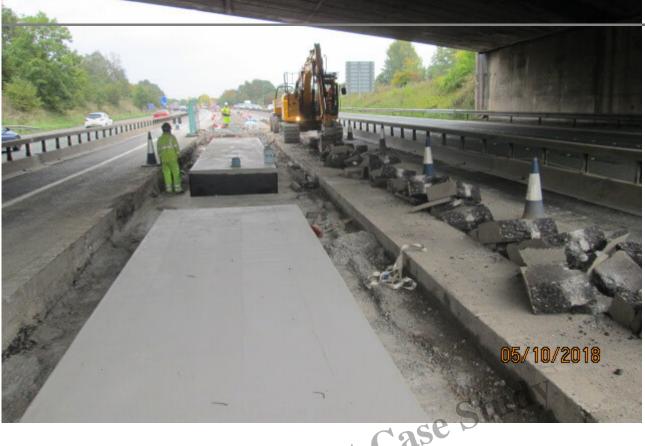

### Project Summary

t Case Study BDB Special Projects was contracted by Balfour Beatty Mott MacDonald to deliver complex civil engineering works within the central reserve of the M56 Motorway.

The project involved constructing reinforced concrete bases to support the long-term propping of the Expressway Bridge between junctions 11 and 12. Additional scope included installing new drainage infrastructure, including pipes, manholes, and gullies.