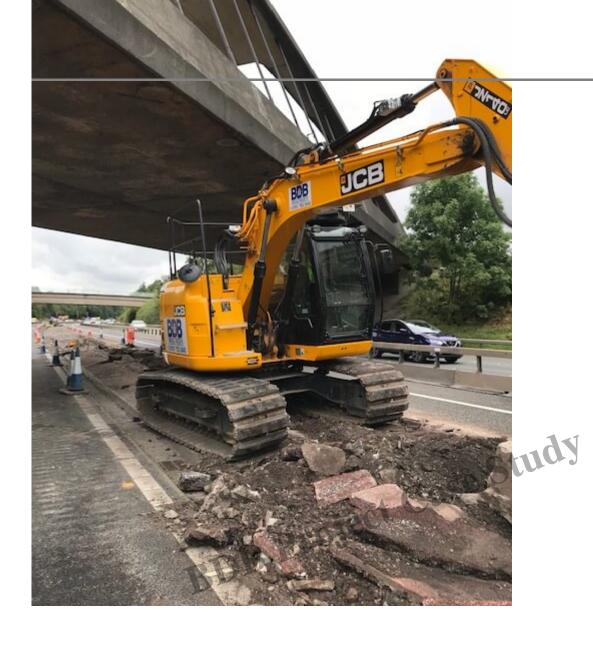

### Project Summary

t Case Study BDB Special Projects was contracted by Balfour Beatty Mott MacDonald to deliver complex civil engineering works within the central reserve of the M56 Motorway.

The project involved constructing reinforced concrete bases to support the long-term propping of the Expressway Bridge between junctions 11 and 12. Additional scope included installing new drainage infrastructure, including pipes, manholes, and gullies.