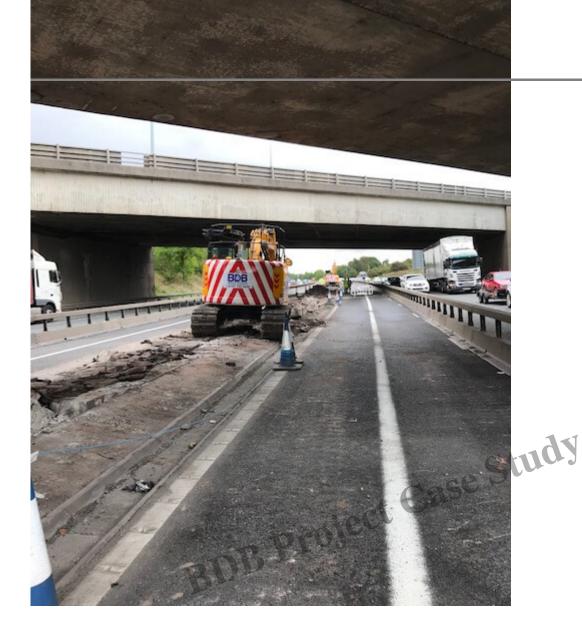

### Project Summary

t Case Study BDB Special Projects was contracted by Balfour Beatty Mott MacDonald to deliver complex civil engineering works within the central reserve of the M56 Motorway.

The project involved constructing reinforced concrete bases to support the long-term propping of the Expressway Bridge between junctions 11 and 12. Additional scope included installing new drainage infrastructure, including pipes, manholes, and gullies.